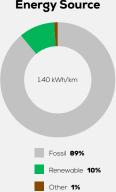

8 kW/700 Nm

**Emissions Class** 

Declared Battery Capacity (gross)

Declared Electric Energy Consumption (WLTP)

Average | Best | Worst
Measured Electric Energy Consumption (Green NCAP Tests)

Declared Fuel Consumption (WLTP)

Average | Best | Worst Measured Fuel Consumption (Green NCAP Tests) 8.7 | 7.8 | 10.0 |/100 km

### **Process Chain - Diesel Powertrain**



# **Default Assessment Parameters**

Country | Electricity Mix EU Average

Vehicle | Battery Lifetime

Annual Kilometers

Slow | Quick Charging

## Greenhouse Gas (GHG) Emissions

### **Estimated Average GHG Emissions**



#### **GHG Emission Contributions**



#### **Total GHG Emissions**



# **Primary Energy Demand**

#### **Estimated Average Energy Demand**



#### **Energy Demand Contributions**



#### **Energy Source**