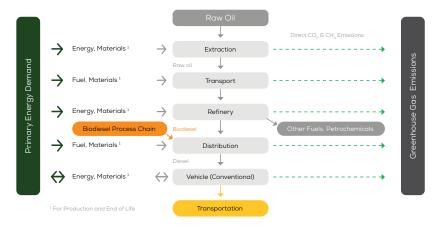

## LIFE CYCLE ASSESSMENT FACT SHEET

# **Land Rover Range Rover**

**D350** diesel AWD automatic



# Vehicle Specifications

Green NCAP Publication Date

Fuel Diesel B7

2,713 kg

System Power/Torque 258 kW/700 Nm

**Emissions Class** 

Declared Battery Capacity (gross)

Declared Electric Energy Consumption (WLTP)

Average | Best | Worst
Measured Electric Energy Consumption (Green NCAP Tests)

Declared Fuel Consumption (WLTP)

Average | Best | Worst Measured Fuel Consumption (Green NCAP Tests) 8.7 | 7.8 | 10.0 |/100 km

### **Process Chain - Diesel Powertrain**



# **Default Assessment Parameters**

Country | Electricity Mix EU Average

Vehicle | Battery Lifetime

Annual Kilometers

Slow | Quick Charging

## Greenhouse Gas (GHG) Emissions

### **Estimated Average GHG Emissions**



#### **GHG Emission Contributions**



#### **Total GHG Emissions**



# **Primary Energy Demand**

#### **Estimated Average Energy Demand**



#### **Energy Demand Contributions**



#### **Energy Source**