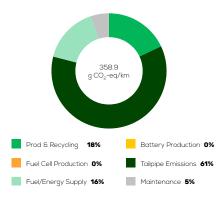

EET

# **Land Rover Range Rover**

**D350** diesel AWD automatic



# Vehicle Specifications

Green NCAP Publication Date

Fuel Diesel B7

2,713 kg

System Power/Torque 258 kW/700 Nm

**Emissions Class** 

Declared Battery Capacity (gross)

Declared Electric Energy Consumption (WLTP)

Average | Best | Worst
Measured Electric Energy Consumption (Green NCAP Tests)

Declared Fuel Consumption (WLTP)

Average | Best | Worst Measured Fuel Consumption (Green NCAP Tests) 8.7 | 7.8 | 10.0 |/100 km

### **Process Chain - Diesel Powertrain**



# **Default Assessment Parameters**

Country | Electricity Mix EU Average

Vehicle | Battery Lifetime

Annual Kilometers

Slow | Quick Charging

## Greenhouse Gas (GHG) Emissions

### **Estimated Average GHG Emissions**



#### **GHG Emission Contributions**



#### **Total GHG Emissions**



# **Primary Energy Demand**

#### **Estimated Average Energy Demand**



#### **Energy Demand Contributions**



#### **Energy Source**