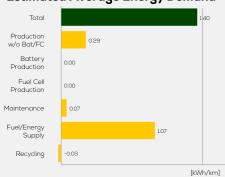

Publication Date

Fuel Diesel B7

2,713 kg

System Power/Torque 258 kW/700 Nm

**Emissions Class** 

Declared Battery Capacity (gross)

Declared Electric Energy Consumption (WLTP)

Average | Best | Worst
Measured Electric Energy Consumption (Green NCAP Tests)

Declared Fuel Consumption (WLTP)

Average | Best | Worst Measured Fuel Consumption (Green NCAP Tests) 8.7 | 7.8 | 10.0 |/100 km

### **Process Chain - Diesel Powertrain**



# **Default Assessment Parameters**

Country | Electricity Mix EU Average

Vehicle | Battery Lifetime

Annual Kilometers

Slow | Quick Charging

## Greenhouse Gas (GHG) Emissions

### **Estimated Average GHG Emissions**



#### **GHG Emission Contributions**



#### **Total GHG Emissions**



# **Primary Energy Demand**

#### **Estimated Average Energy Demand**



#### **Energy Demand Contributions**



#### **Energy Source**