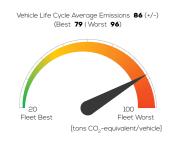

*

**D350** diesel AWD automatic



# Vehicle Specifications

Green NCAP Publication Date

Fuel Diesel B7

2,713 kg

System Power/Torque 258 kW/700 Nm

**Emissions Class** 

Declared Battery Capacity (gross)

Declared Electric Energy Consumption (WLTP)

Average | Best | Worst
Measured Electric Energy Consumption (Green NCAP Tests)

Declared Fuel Consumption (WLTP)

Average | Best | Worst Measured Fuel Consumption (Green NCAP Tests) 8.7 | 7.8 | 10.0 |/100 km

### **Process Chain - Diesel Powertrain**



# **Default Assessment Parameters**

Country | Electricity Mix EU Average

Vehicle | Battery Lifetime

Annual Kilometers

Slow | Quick Charging

## Greenhouse Gas (GHG) Emissions

### **Estimated Average GHG Emissions**



#### **GHG Emission Contributions**



#### **Total GHG Emissions**



# **Primary Energy Demand**

#### **Estimated Average Energy Demand**



#### **Energy Demand Contributions**



#### **Energy Source**