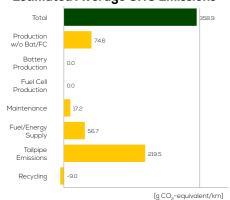

## LIFE CYCLE ASSESSMENT FACT SHEET

# **Land Rover Range Rover**

**D350** diesel AWD automatic



# Vehicle Specifications

Green NCAP Publication Date

Fuel Diesel B7

2,713 kg

System Power/Torque 258 kW/700 Nm

**Emissions Class** 

Declared Battery Capacity (gross)

Declared Electric Energy Consumption (WLTP)

Average | Best | Worst
Measured Electric Energy Consumption (Green NCAP Tests)

Declared Fuel Consumption (WLTP)

Average | Best | Worst Measured Fuel Consumption (Green NCAP Tests) 8.7 | 7.8 | 10.0 |/100 km

### **Process Chain - Diesel Powertrain**



# **Default Assessment Parameters**

Country | Electricity Mix EU Average

Vehicle | Battery Lifetime

Annual Kilometers

Slow | Quick Charging

## Greenhouse Gas (GHG) Emissions

### **Estimated Average GHG Emissions**



#### **GHG Emission Contributions**



#### **Total GHG Emissions**



# **Primary Energy Demand**

#### **Estimated Average Energy Demand**



#### **Energy Demand Contributions**



#### **Energy Source**