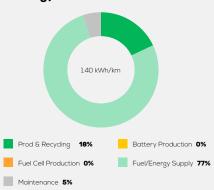

kg

System Power/Torque 258 kW/700 Nm

**Emissions Class** 

Declared Battery Capacity (gross)

Declared Electric Energy Consumption (WLTP)

Average | Best | Worst
Measured Electric Energy Consumption (Green NCAP Tests)

Declared Fuel Consumption (WLTP)

Average | Best | Worst Measured Fuel Consumption (Green NCAP Tests) 8.7 | 7.8 | 10.0 |/100 km

### **Process Chain - Diesel Powertrain**



# **Default Assessment Parameters**

Country | Electricity Mix EU Average

Vehicle | Battery Lifetime

Annual Kilometers

Slow | Quick Charging

## Greenhouse Gas (GHG) Emissions

### **Estimated Average GHG Emissions**



#### **GHG Emission Contributions**



#### **Total GHG Emissions**



# **Primary Energy Demand**

#### **Estimated Average Energy Demand**



#### **Energy Demand Contributions**



#### **Energy Source**